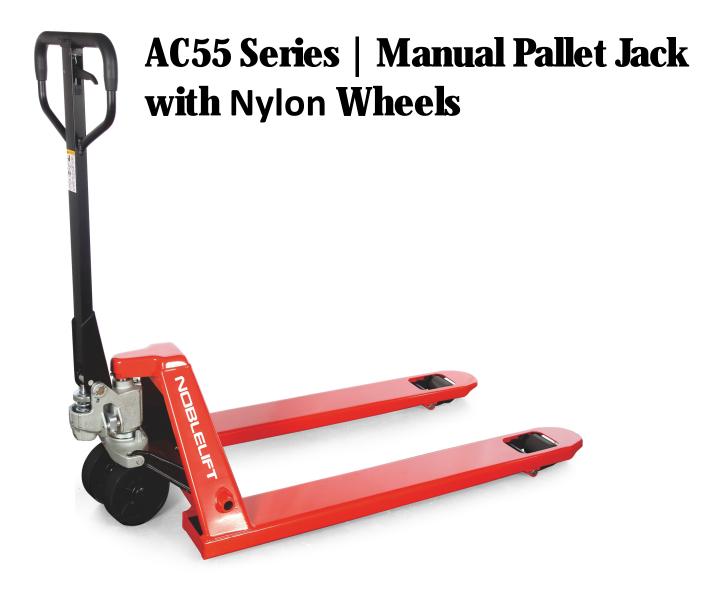

# PREMIUM PALLET JACK

Best Seller Worldwide

## PREMIUM PALLET JACK

- Top class range of pallet trucks with excellent ergonomic designs .
- Professional and ideal storage aid for all variety of manual transport tasks over short distances in stores, warehouses and factory plants.
- Reliable, sturdy, torsion-resistant due to its extremely strong high quality steel profile. German WAGNER paint system ensures best powder coating and painting quality.
- All pivots points are greased for excellent maneuverability and effortless steering. Chromed bearing bushes and joints ensure quiet running application and particularly long service life.
- High quality galvanized whole casting hydraulic pump, robust and durable, with fine control of lowering speed, overload valve, and low maintenance