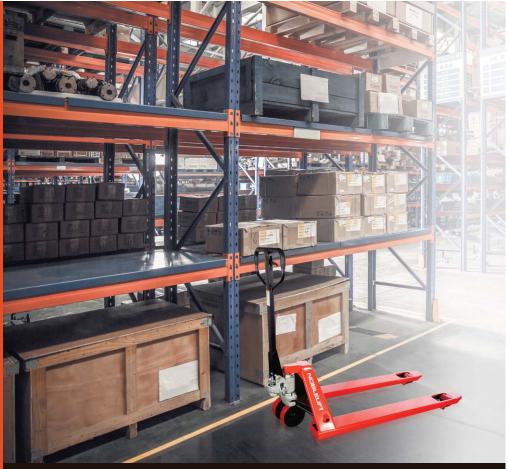

## PREMIUM PALLET JACK

- Top class range of pallet trucks with excellent ergonomic designs .
- Professional and ideal storage aid for all variety of manual transport tasks over short distances in stores, warehouses and factory plants.
- Reliable, sturdy, torsion-resistant due to its extremely strong high quality steel profile. German WAGNER paint system ensures best powder coating and painting quality.
- All pivots points are greased for excellent maneuverability and effortless steering. Chromed bearing bushes and joints ensure quiet running application and particularly long service life.
- High quality galvanized whole casting hydraulic pump, robust and durable, with fine control of lowering speed, overload valve, and low maintenance