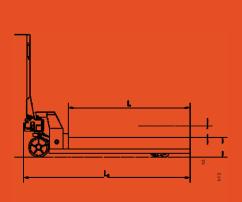

| Item/Type              |            | AC55-2748NW     |
|------------------------|------------|-----------------|
| Capacity Q             | lbs        | 5500            |
| Min. fork height h     | Inch       | 2.95"           |
| Max. fork height $h_1$ | Inch       | 7.5             |
| Steering wheel         | Inch       | φ <b>2"</b> ×7" |
| Load roller Single     | Inch       | ΦO.D:2.75 W:3.7 |
| Size of fork e*s       | Inch       | 6.3×2.4         |
| Width overall forks B  | Inch       | 27"             |
| Fork length I          | Inch       | 48"             |
| Special sizes unde     | er request |                 |
| Optional fork width    | Inch       |                 |
| Optional fork length   | Inch       |                 |